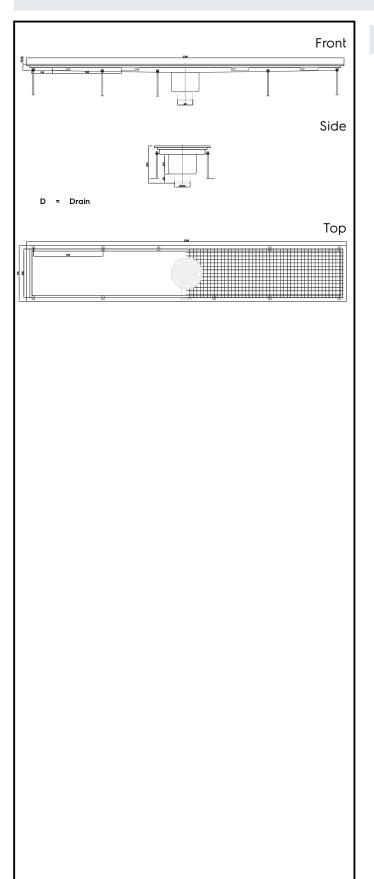

328065 (FDB40230)

Floor drainage channel with s/s grate, central drain - vertical outlet, 400x2300

#### Item No.

Constructed in 304 AISI stainless steel. Collecting tank with central siphon and vertical drain pipe. Anti-slip mesh grate.

#### Construction

- Anti-slip mesh 25x25 mm grating, h=25 mm, 1.5 mm in thickness.
- Constructed entirely in 304 AISI stainless steel.
- Collecting tanks with central siphon.
- Adjustable leveling feet.
- Collecting tanks available with vertical drain pipe.

### **Key Information:**

External dimensions, Width:

328065 (FDB40230) 2300 mm External dimensions, Depth: 400 mm External dimensions, Height: 265 mm Net weight: 35 kg